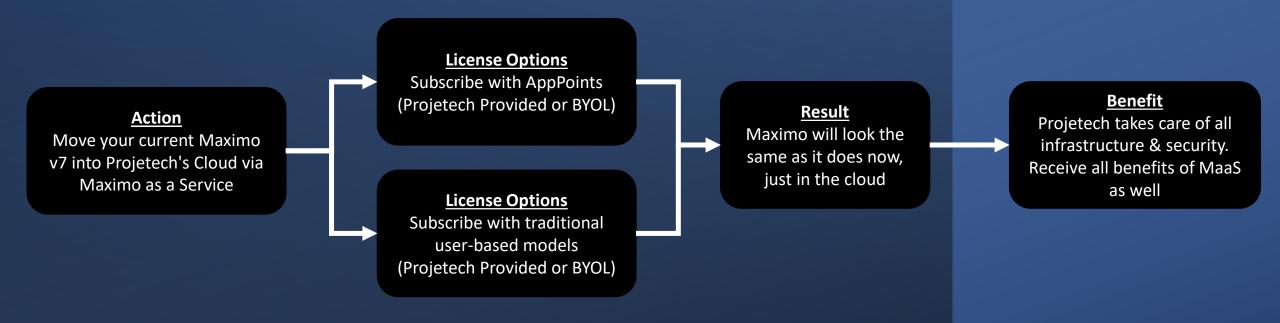

Projetech offers an optimized, secure, stable and scalable Maximo Application Suite (MAS) instance provided as a Maximo as a Service (MaaS) subscription available via the Projetech Cloud.

Projetech will not force you to migrate to MAS. Extended support is available past the Maximo v7 end of support dates.

When your team is ready, we'll migrate you to MAS Manage and will take care of all the backend technical changes so you can focus on the new MAS capabilities. This is all included with your Maximo as a Service (MaaS) subscription.

**AppPoints** 

# Result

MAS Manage module running on the new required infrastructure Other MAS modules are available to be added.