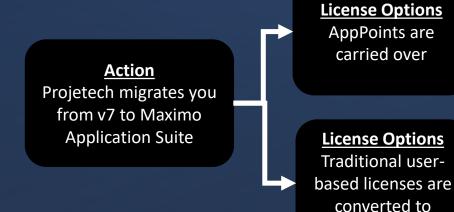

Projetech will not force you to migrate to MAS. Extended support is available past the Maximo v7 end of support dates.

When your team is ready, we'll migrate you to MAS Manage and will take care of all the backend technical changes so you can focus on the new MAS capabilities. This is all included with your Maximo as a Service (MaaS) subscription.