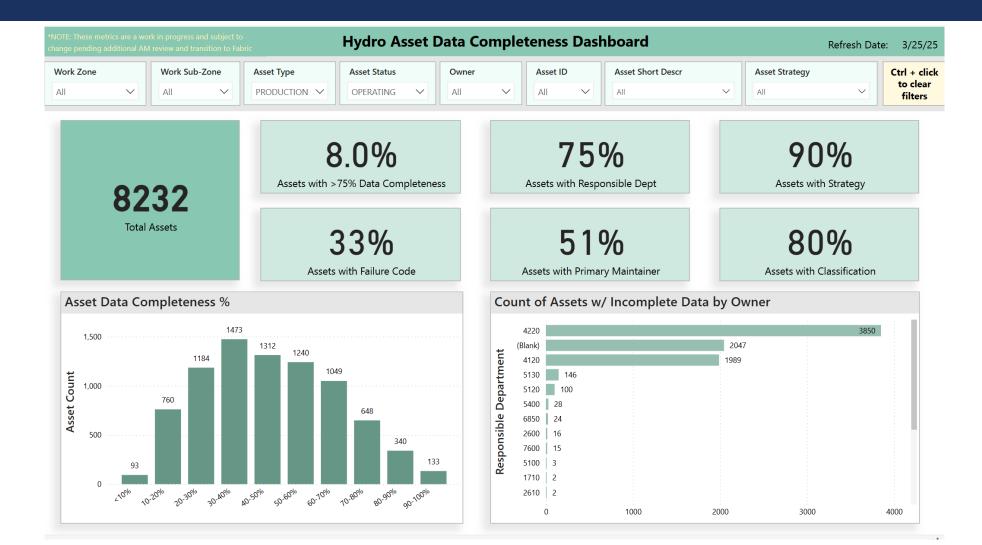

| 0                         |
|  | 209837     | INPRG  | Lynn, Courtney  | MECH  | Daily Maintenance     | 798                       |
|  | 290124     | INPRG  | Jones, Alan     | ELMT  | Daily Maintenance     | 423                       |
|  | 249122     | APPR   | Jones, Alan     | ELMT  | Daily Repair          | 0                         |
|  | 325498     | INPRG  | Fillmore, Jack  | MECH  | Forklift Repair       | 780                       |
|  | 343423     | INPRG  | Mattson, Peter  | ELMT  | Master Training Class | 23                        |
|  | Total      |        |                 |       |                       | 7238                      |

#### Count of Work Order by Status



### Count of Work Order by Craft and Status



# GENERATION ASSET MANAGEMENT COMPLETENESS DASHBOARD



# GENERATION ASSET MANAGEMENT COMPLETENESS DASHBOARD



# GENERATION ASSET MANAGEMENT ASSET CRITICALITY DASHBOARD



## DAM SAFETY METER READS







## POWER BI

**Database Connections** 

On-Prem - Database

Cloud - Snowflake

Power BI Desktop

Power BI Service





## QUESTIONS?

Visualization: Enlighten Aquarium Work Orders by Resource

## For the Fun of it





## **THANK YOU**

MARYANN WOOD SYSTEMS SUPPORT COORDINATOR HYDRO GENERATION OFFICE (509) 661-4004 CELL (509) 881-9179 MARYANN.WOOD@CHELANPUD.ORG