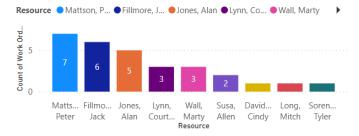

944     | INPRG  | Long, Mitch     | MECH  | Weekly Inspection     | 432             |
| 290124     | INPRG  | Jones, Alan     | ELMT  | Daily Maintenance     | 423             |
| 234598     | INPRG  | Mattson, Peter  | ELMT  | Warehouse             | 346             |
| 356987     | COMP   | Lynn, Courtney  | ELMT  | Utility Weekly work   | 345             |
| 234322     | COMP   | Lynn, Courtney  | MECH  | Water Reserve         | 345             |
| 389384     | COMP   | Fillmore, Jack  | MECH  | Utility Monthly Work  | 279             |
| 234422     | INPRG  | Davidson, Cindy | MECH  | Daily Inspections     | 238             |
| Total      |        |                 |       |                       | 7238            |

## CREW DASHBOARD BY CRAFT



#### Count of Work Order by Resource



#### Description



|  | Work Order | Status | Resource        | Craft | Description           | Sum of Actual Labor Hours |
|--|------------|--------|-----------------|-------|-----------------------|---------------------------|
|  | 230304     | APPR   | Wall, Marty     | MECH  | Crane Training        | 0                         |
|  | 234422     | INPRG  | Davidson, Cindy | MECH  | Daily Inspections     | 238                       |
|  | 322329     | APPR   | Jones, Alan     | MECH  | Daily Inspections     | 0                         |
|  | 209837     | INPRG  | Lynn, Courtney  | MECH  | Daily Maintenance     | 798                       |
|  | 290124     | INPRG  | Jones, Alan     | ELMT  | Daily Maintenance     | 423                       |
|  | 249122     | APPR   | Jones, Alan