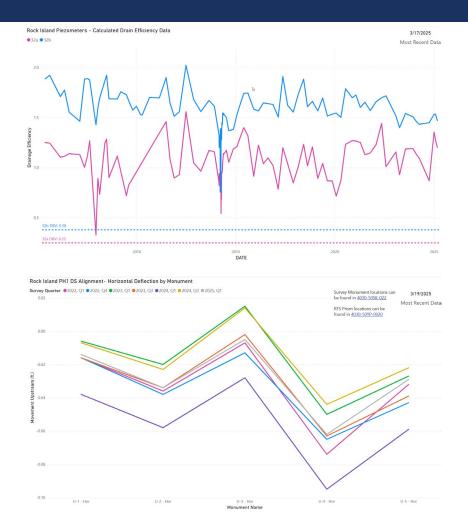

| INPRG  | Jones, Alan     | ELMT  | Daily Maintenance     | 423                       |
|  | 249122     | APPR   | Jones, Alan     | ELMT  | Daily Repair          | 0                         |
|  | 325498     | INPRG  | Fillmore, Jack  | MECH  | Forklift Repair       | 780                       |
|  | 343423     | INPRG  | Mattson, Peter  | ELMT  | Master Training Class | 23                        |
|  | Total      |        |                 |       |                       | 7238                      |

#### Count of Work Order by Status



### Count of Work Order by Craft and Status



# GENERATION ASSET MANAGEMENT COMPLETENESS DASHBOARD



# GENERATION ASSET MANAGEMENT COMPLETENESS DASHBOARD



# GENERATION ASSET MANAGEMENT ASSET CRITICALITY DASHBOARD



## DAM SAFETY METER READS







## POWER BI

**Database Connections** 

On-Prem - Database

Cloud - Snowflake

Power BI Desktop

Power BI Service





## QUESTIONS?

Visualization: Enlighten Aquarium Work Orders by Resource

## For the Fun of it





## **THANK YOU**

MARYANN WOOD SYSTEMS SUPPORT COORDINATOR HYDRO GENERATION OFFICE (509) 661-4004 CELL (509) 881-9179 MARYANN.WOOD@CHELANPUD.ORG