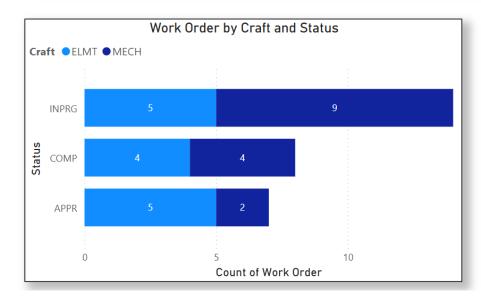

### Count of Work Order by Craft and Status

## DASHBOARDS

Central Maintenance
ELMT MECH
Maximo Dashboard

Craft

месн

Work Order

Resource  $\vee$ 

Status ×

Clear all slicers