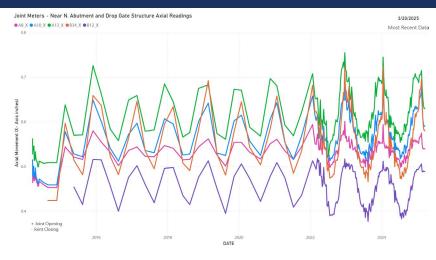

| INPRG  | Jones, Alan     | ELMT  | Daily Maintenance     | 423                       |
|  | 249122     | APPR   | Jones, Alan     | ELMT  | Daily Repair          | 0                         |
|  | 325498     | INPRG  | Fillmore, Jack  | MECH  | Forklift Repair       | 780                       |
|  | 343423     | INPRG  | Mattson, Peter  | ELMT  | Master Training Class | 23                        |
|  | Total      |        |                 |       |                       | 7238                      |

#### Count of Work Order by Status



### Count of Work Order by Craft and Status



# GENERATION ASSET MANAGEMENT COMPLETENESS DASHBOARD



# GENERATION ASSET MANAGEMENT COMPLETENESS DASHBOARD



# GENERATION ASSET MANAGEMENT ASSET CRITICALITY DASHBOARD



## DAM SAFETY METER READS







## POWER BI

**Database Connections** 

On-Prem - Database

Cloud - Snowflake

Power BI Desktop

Power BI Service





## QUESTIONS?

Visualization: Enlighten Aquarium Work Orders by Resource

## For the Fun of it





## **THANK YOU**

MARYANN WOOD SYSTEMS SUPPORT COORDINATOR HYDRO GENERATION OFFICE (509) 661-4004 CELL (509) 881-9179 MARYANN.WOOD@CHELANPUD.ORG