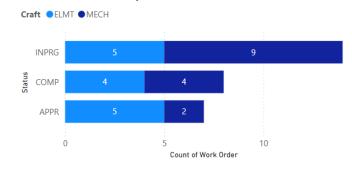

PPR   | Jones, Alan     | MECH  | Daily Inspections     | 0                         |
|  | 209837     | INPRG  | Lynn, Courtney  | MECH  | Daily Maintenance     | 798                       |
|  | 290124     | INPRG  | Jones, Alan     | ELMT  | Daily Maintenance     | 423                       |
|  | 249122     | APPR   | Jones, Alan     | ELMT  | Daily Repair          | 0                         |
|  | 325498     | INPRG  | Fillmore, Jack  | MECH  | Forklift Repair       | 780                       |
|  | 343423     | INPRG  | Mattson, Peter  | ELMT  | Master Training Class | 23                        |
|  | Total      |        |                 |       |                       | 7238                      |

#### Count of Work Order by Status



### Count of Work Order by Craft and Status



# GENERATION ASSET MANAGEMENT COMPLETENESS DASHBOARD



# GENERATION ASSET MANAGEMENT COMPLETENESS DASHBOARD



# GENERATION ASSET MANAGEMENT ASSET CRITICALITY DASHBOARD



## DAM SAFETY METER READS







## POWER BI

**Database Connections** 

On-Prem - Database

Cloud - Snowflake

Power BI Desktop

Power BI Service





## QUESTIONS?

Visualization: Enlighten Aquarium Work Orders by Resource

## For the Fun of it





## **THANK YOU**

MARYANN WOOD SYSTEMS SUPPORT COORDINATOR HYDRO GENERATION OFFICE (509) 661-4004 CELL (509) 881-9179 MARYANN.WOOD@CHELANPUD.ORG