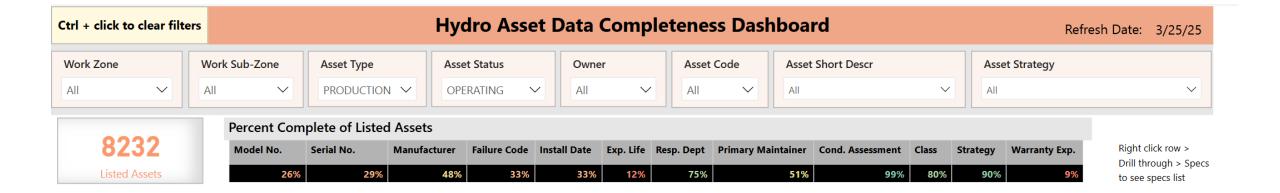

Lynn, Courtney  | MECH  | Daily Maintenance     | 798                       |
|  | 290124     | INPRG  | Jones, Alan     | ELMT  | Daily Maintenance     | 423                       |
|  | 249122     | APPR   | Jones, Alan     | ELMT  | Daily Repair          | 0                         |
|  | 325498     | INPRG  | Fillmore, Jack  | MECH  | Forklift Repair       | 780                       |
|  | 343423     | INPRG  | Mattson, Peter  | ELMT  | Master Training Class | 23                        |
|  | Total      |        |                 |       |                       | 7238                      |

#### Count of Work Order by Status



### Count of Work Order by Craft and Status



# GENERATION ASSET MANAGEMENT COMPLETENESS DASHBOARD



# GENERATION ASSET MANAGEMENT COMPLETENESS DASHBOARD



# GENERATION ASSET MANAGEMENT ASSET CRITICALITY DASHBOARD



## DAM SAFETY METER READS







## POWER BI

**Database Connections** 

On-Prem - Database

Cloud - Snowflake

Power BI Desktop

Power BI Service





## QUESTIONS?

Visualization: Enlighten Aquarium Work Orders by Resource

## For the Fun of it





## **THANK YOU**

MARYANN WOOD SYSTEMS SUPPORT COORDINATOR HYDRO GENERATION OFFICE (509) 661-4004 CELL (509) 881-9179 MARYANN.WOOD@CHELANPUD.ORG