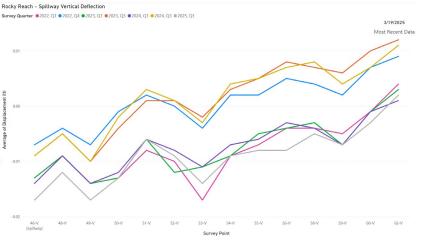

| INPRG  | Jones, Alan     | ELMT  | Daily Maintenance     | 423                       |
|  | 249122     | APPR   | Jones, Alan     | ELMT  | Daily Repair          | 0                         |
|  | 325498     | INPRG  | Fillmore, Jack  | MECH  | Forklift Repair       | 780                       |
|  | 343423     | INPRG  | Mattson, Peter  | ELMT  | Master Training Class | 23                        |
|  | Total      |        |                 |       |                       | 7238                      |

#### Count of Work Order by Status



### Count of Work Order by Craft and Status



# GENERATION ASSET MANAGEMENT COMPLETENESS DASHBOARD



# GENERATION ASSET MANAGEMENT COMPLETENESS DASHBOARD



# GENERATION ASSET MANAGEMENT ASSET CRITICALITY DASHBOARD



## DAM SAFETY METER READS







## POWER BI

**Database Connections** 

On-Prem - Database

Cloud - Snowflake

Power BI Desktop

Power BI Service





## QUESTIONS?

Visualization: Enlighten Aquarium Work Orders by Resource

## For the Fun of it





## **THANK YOU**

MARYANN WOOD SYSTEMS SUPPORT COORDINATOR HYDRO GENERATION OFFICE (509) 661-4004 CELL (509) 881-9179 MARYANN.WOOD@CHELANPUD.ORG