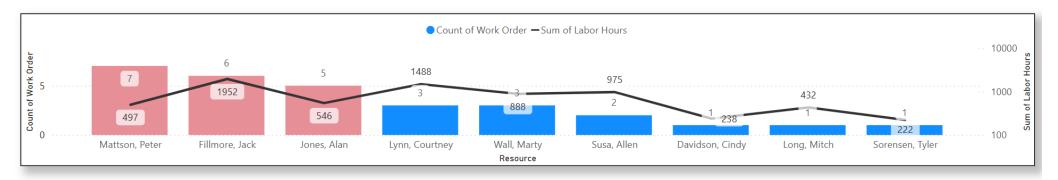

#### Count of Work Order by Resource

| Work Order | Status | Resource        | Craft | Description           | Sum Labor Hours |
|------------|--------|-----------------|-------|-----------------------|-----------------|
| 209837     | INPRG  | Lynn, Courtney  | MECH  | Daily Maintenance     | 798             |
| 398754     | COMP   | Fillmore, Jack  | MECH  | Weekly Inspection     | 792             |
| 325498     | INPRG  | Fillmore, Jack  | MECH  | Forklift Repair       | 780             |
| 234234     | COMP   | Wall, Marty     | ELMT  | Quarterly Maintenance | 654             |
| 383333     | INPRG  | Susa, Allen     | MECH  | Vehicle Repair        | 543             |
| 212392     | COMP   | Susa, Allen     | ELMT  | Monthly Spot Check    | 432             |
| 243944     | INPRG  | Long, Mitch     | MECH  | Weekly Inspection     | 432             |
| 290124     | INPRG  | Jones, Alan     | ELMT  | Daily Maintenance     | 423             |
| 234598     | INPRG  | Mattson, Peter  | ELMT  | Warehouse             | 346             |
| 356987     | COMP   | Lynn, Courtney  | ELMT  | Utility Weekly work   | 345             |
| 234322     | COMP   | Lynn, Courtney  | MECH  | Water Reserve         | 345             |
| 389384     | COMP   | Fillmore, Jack  | MECH  | Utility Monthly Work  | 279             |
| 234422     | INPRG  | Davidson, Cindy | MECH  | Daily Inspections     | 238             |
| Total      |        |                 |       |                       | 7238            |