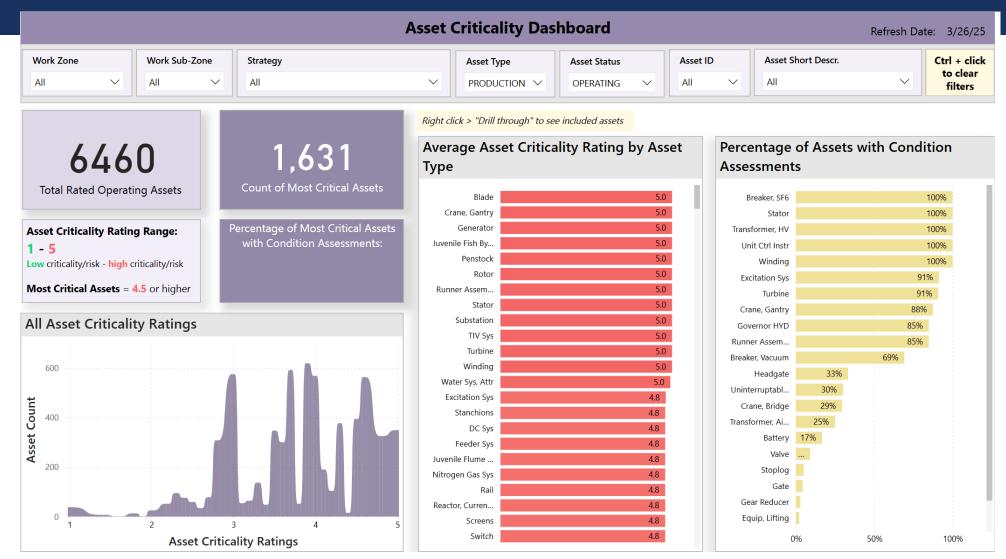

|
|  | 290124     | INPRG  | Jones, Alan     | ELMT  | Daily Maintenance     | 423                       |
|  | 249122     | APPR   | Jones, Alan     | ELMT  | Daily Repair          | 0                         |
|  | 325498     | INPRG  | Fillmore, Jack  | MECH  | Forklift Repair       | 780                       |
|  | 343423     | INPRG  | Mattson, Peter  | ELMT  | Master Training Class | 23                        |
|  | Total      |        |                 |       |                       | 7238                      |

#### Count of Work Order by Status



### Count of Work Order by Craft and Status



# GENERATION ASSET MANAGEMENT COMPLETENESS DASHBOARD



# GENERATION ASSET MANAGEMENT COMPLETENESS DASHBOARD



# GENERATION ASSET MANAGEMENT ASSET CRITICALITY DASHBOARD



## DAM SAFETY METER READS







## POWER BI

**Database Connections** 

On-Prem - Database

Cloud - Snowflake

Power BI Desktop

Power BI Service





## QUESTIONS?

Visualization: Enlighten Aquarium Work Orders by Resource

## For the Fun of it





## **THANK YOU**

MARYANN WOOD SYSTEMS SUPPORT COORDINATOR HYDRO GENERATION OFFICE (509) 661-4004 CELL (509) 881-9179 MARYANN.WOOD@CHELANPUD.ORG