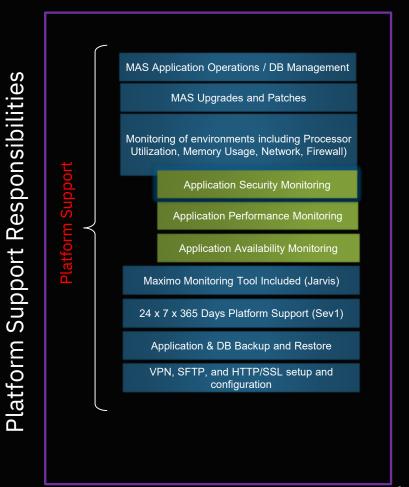

### **IBM Expert Labs / Platform Support**

- 24 x 7 x 365 Platform Support of OpenShift and MAS
- Monitoring of Production and Non-Production Workloads including Processor Utilization, Memory Usage, Network, and Applications
- Patching, Maintenance, Performance Tuning
- Work with Client Team on monthly basis to Perform Data Backup, Archiving, Purging, Restoring for Business Continuity
- Work with IBM Support on SEV 1 Issues and Lead the Production Support Calls related to the platform
- Work with IBM Support on platform related PMR and work on the resolutions as proposed by IBM Support
- Perform Health Checks of platform / applications / DB and provide monthly reports for system up times
- Environment Refreshes (Prod backflow to Non-Prod) based on Customer Request