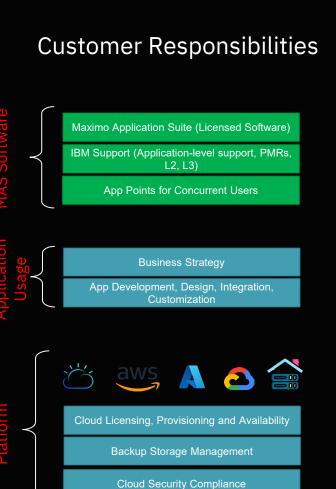

#### **Client Responsibility**

- Maintain MAS licenses and Cloud subscription (if not on-prem)
- Participate in building the support model and process
- Participate in Project Governance Meeting
- Provide Approvals for Upgrades and Patches
- User Management
- MAS functional management
- MAS development and testing
- Backup Storage Management
- Functional support (via IBM Support entitlements)
- Environment Refreshes Backflow Script Management
- Perform Database Tuning and Indexing

## **Cloud Platform Support**

- IBM Cloud
- Amazon AWS
- Microsoft Azure
- Google Cloud