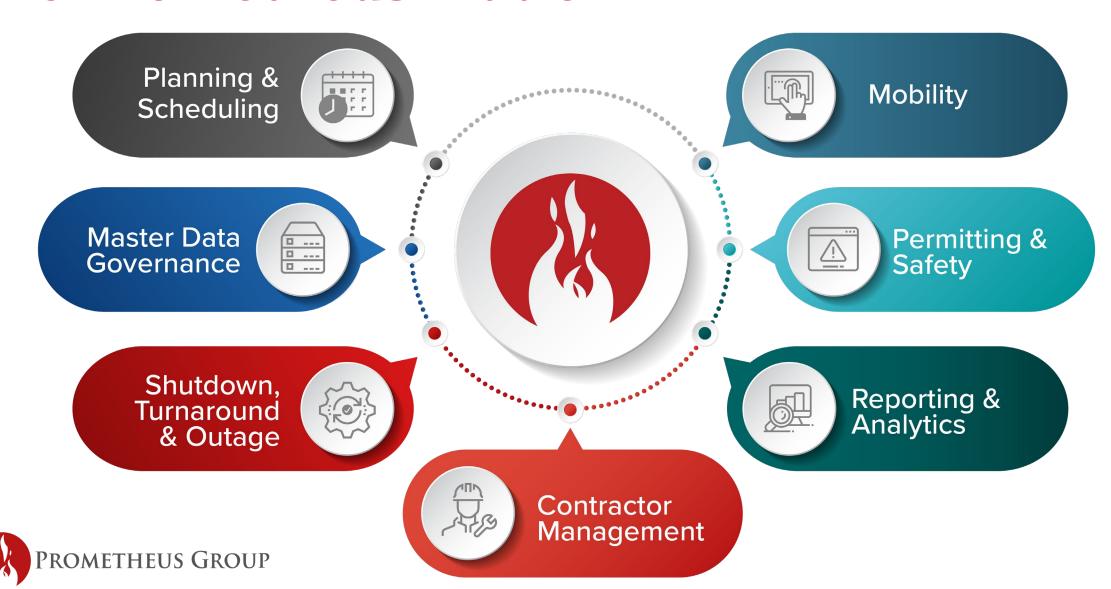

### The Prometheus Platform

### Planning & Scheduling

 Out-of-the-box solution that streamlines plant maintenance processes by adding functionality to standard ERP Systems

#### **Navigator**

Use custom layout relevant to each user's role to easily navigate the workflow process.

#### **Scheduler**

Take control of your planned work with an easy-to-use graphical scheduler

#### **Mass Change**

Quickly update fields in multiple work orders, all at once.

#### **Work Package Manager**

Get everything you need to complete a work order in one place.

#### Order to Task List & BOM

Streamline work orders by copying data to task lists and BOMs for future use.

#### **Material Shopping Cart**

Save time and reduce free text spending with easy to use material search.